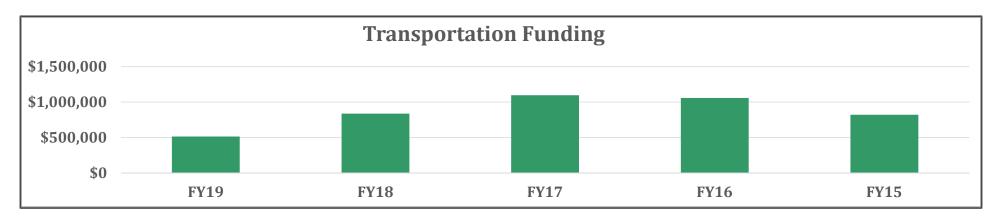

| FY19      | FY18      | FY17        | FY16        | FY15      |
|-----------|-----------|-------------|-------------|-----------|
| \$512,962 | \$836,152 | \$1,095,958 | \$1,058,298 | \$820,657 |

| FY19        | FY18        | FY17        | FY16        | FY15        |
|-------------|-------------|-------------|-------------|-------------|
| \$3,131,225 | \$2,951,114 | \$2,648,579 | \$2,449,591 | \$1,924,323 |