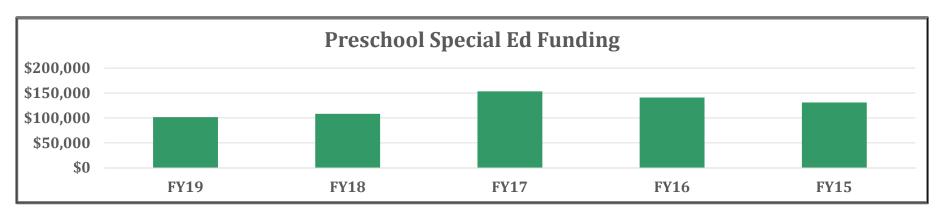

| FY19      | FY18      | FY17      | FY16      | FY15      |
|-----------|-----------|-----------|-----------|-----------|
| \$101,609 | \$108,235 | \$153,256 | \$140,890 | \$131,005 |

| FY19      | FY18      | FY17      | FY16      | FY15      |
|-----------|-----------|-----------|-----------|-----------|
| \$650,000 | \$524,808 | \$499,442 | \$554,761 | \$375,399 |