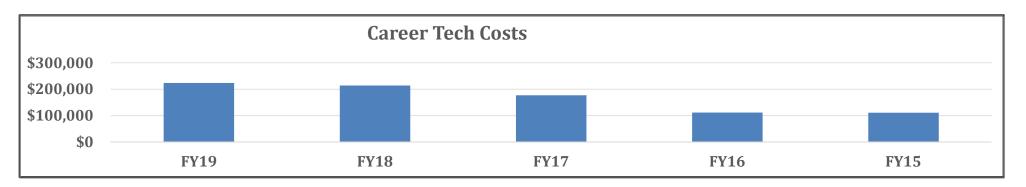

| FY19     | FY18     | FY17     | FY16           | FY15    |
|----------|----------|----------|----------------|---------|
| \$14,798 | \$14,798 | \$15,216 | <b>\$1,309</b> | \$1,761 |

| FY19      | FY18      | FY17      | FY16      | FY15      |
|-----------|-----------|-----------|-----------|-----------|
| \$223,628 | \$213,976 | \$177,054 | \$111,686 | \$111,334 |