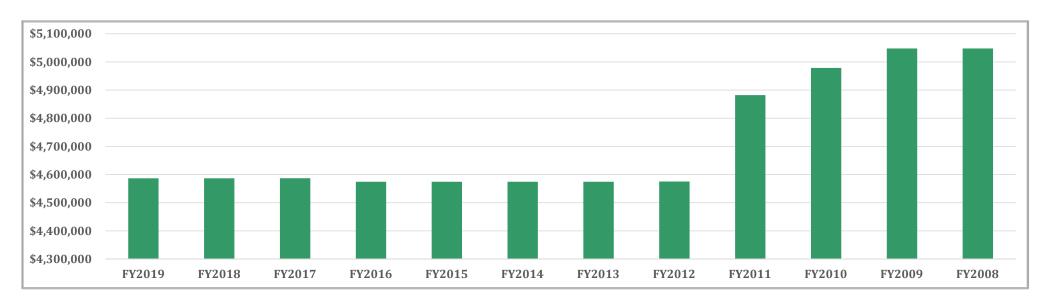

## **Basic State Aid Funding**

|                          | FY2019      | FY2018      | FY2017      | FY2016      | FY2015      | FY2014      | FY2013      | FY2012      | FY2011      | FY2010      | FY2009      | FY2008      |
|--------------------------|-------------|-------------|-------------|-------------|-------------|-------------|-------------|-------------|-------------|-------------|-------------|-------------|
| Basic State Aid          | \$4,586,644 | \$4,586,644 | \$4,587,062 | \$4,574,455 | \$4,574,455 | \$4,574,453 | \$4,574,453 | \$4,575,493 | \$4,882,162 | \$4,978,866 | \$5,048,002 | \$5,048,002 |
| \$ Year over Year Change | 0           | 418         | 12,607      | 0           | 2           | 0           | (1,040)     | (306,669)   | (96,704)    | (69,136)    | 0           |             |
| % Year over Year Change  | 0.00%       | 0.01%       | 0.28%       | 0.00%       | 0.00%       | 0.00%       | -0.02%      | -6.28%      | -1.94%      | -1.37%      | 0.00%       |             |