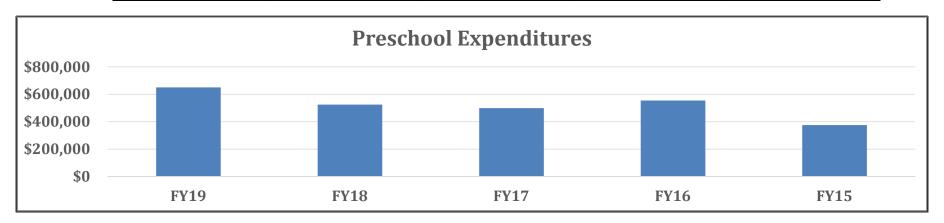

| FY19      | FY18      | FY17      | FY16      | FY15      |
|-----------|-----------|-----------|-----------|-----------|
| \$101,609 | \$108,235 | \$153,256 | \$140,890 | \$131,005 |

| FY19      | FY18      | FY17      | FY16      | FY15      |
|-----------|-----------|-----------|-----------|-----------|
| \$650,000 | \$524,808 | \$499,442 | \$554,761 | \$375,399 |