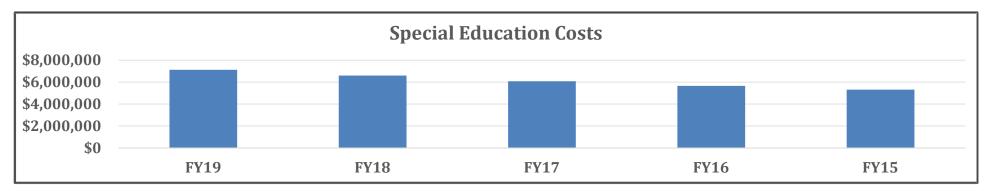

| FY19      | FY18      | FY17      | FY16      | FY15      |
|-----------|-----------|-----------|-----------|-----------|
| \$484,575 | \$459,994 | \$432,970 | \$412,052 | \$439,803 |

| FY19        | FY18        | FY17        | FY16        | FY15        |
|-------------|-------------|-------------|-------------|-------------|
| \$6,701,537 | \$6,090,919 | \$5,695,448 | \$5,158,703 | \$4,861,179 |