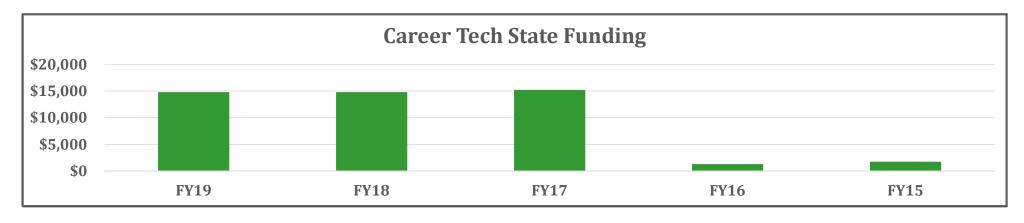

| FY19     | FY18     | FY17     | FY16           | FY15    |
|----------|----------|----------|----------------|---------|
| \$14,798 | \$14,798 | \$15,216 | <b>\$1,309</b> | \$1,761 |

| FY19      | FY18      | FY17      | FY16      | FY15      |
|-----------|-----------|-----------|-----------|-----------|
| \$223,628 | \$213,976 | \$177,054 | \$111,686 | \$111,334 |