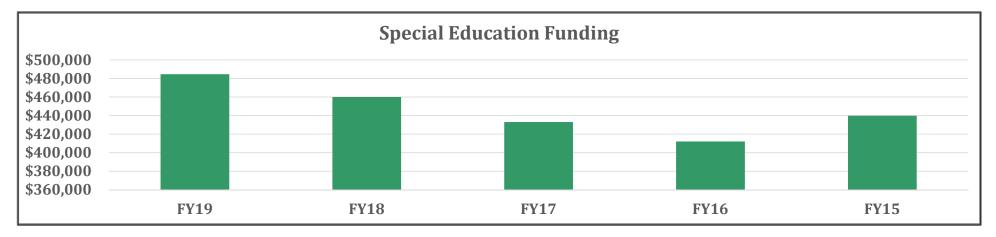

| FY19      | FY18      | FY17      | FY16      | FY15      |
|-----------|-----------|-----------|-----------|-----------|
| \$484,575 | \$459,994 | \$432,970 | \$412,052 | \$439,803 |

| FY19        | FY18        | FY17        | FY16        | FY15        |
|-------------|-------------|-------------|-------------|-------------|
| \$6,701,537 | \$6,090,919 | \$5,695,448 | \$5,158,703 | \$4,861,179 |