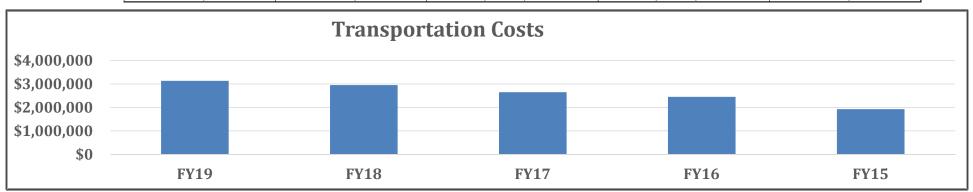

| FY19      | FY18      | FY17        | FY16        | FY15      |
|-----------|-----------|-------------|-------------|-----------|
| \$512,962 | \$836,152 | \$1,095,958 | \$1,058,298 | \$820,657 |

| FY19        | FY18        | FY17        | FY16        | FY15        |
|-------------|-------------|-------------|-------------|-------------|
| \$3,131,225 | \$2,951,114 | \$2,648,579 | \$2,449,591 | \$1,924,323 |